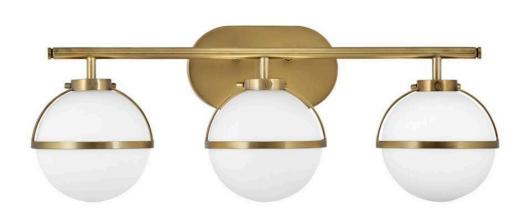

## 5663HB-LL

The distinctive vintage globe design of Hollis invokes a midcentury mood, yet its clean lines and sophisticated silhouette provide versatility for a variety of décors. With a dramatically elongated stem, the one light sconce steals the show. Etched opal glass globes shine against a Heritage Brass or a Black finish. FINISH: Heritage Brass GLASS: Etched Opal

**WIDTH**: 24" **HEIGHT**: 9.3"

**LIGHT SOURCE**: LED Lamp

WATTAGE: 3-5w G9 LED \*Included

HINKLEY 33000 Pin Oak Parkway Avon Lake, OH 44012

**PHONE: (440) 653-5500** Toll Free: 1 (800) 446-5539 hinkley.com