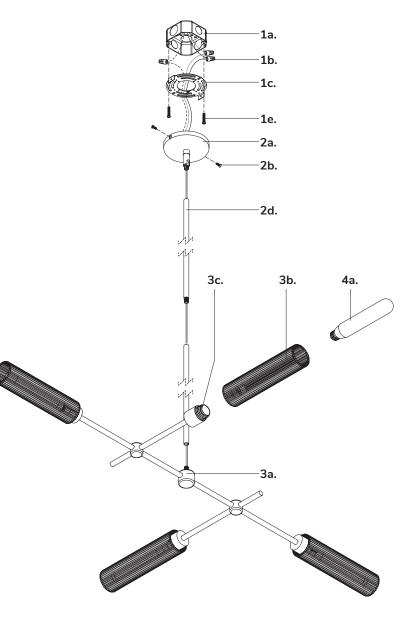

## Step 2

Separate mounting plate (1c) from canopy (2a) by removing canopy screws (2b).

#### Step 3

Attach mounting plate (1c) to electrical junction box (1a) using junction box screws provided (1e) in hardware package.

#### Step 4

Determine hanging height of fixture by securing rods (2d) to canopy (2a) and fixture body (3a) after feeding fixture wires through rods.

#### Step 5

Make proper electrical connections (**black** to **hot** "L", **white** to **neutral** "N", **ground** to **"GND"**) with wire nuts (1b) provided in hardware package.

#### Step 6

Attach shade (3b) to fixture arm (3c) and secure by threading clockwise.

#### Step 7

Install the recommended lamp (4a) (not provided) (referred on the socket label for maximum wattage and type) to fixture socket.

#### Step 8

Attach canopy (2a) to mounting plate (1c) with canopy screws (2b)

You are now ready to enjoy your fixture.

P. 1.855.855.8926
CANADA: 19054 28th Ave., - Surrey, BC V3Z 6M3
USA: 3035 E. Lone Mountain Rd. - Las Vegas, NV 89081
www.aloramood.com
20250107