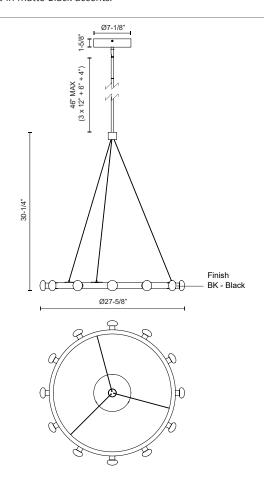

## **SPECIFICATION DETAILS**

| Fixture Dimensions       | D27-5/8" x H30-1/4"                                        |
|--------------------------|------------------------------------------------------------|
| Light Source             | LED with DC Driver                                         |
| Wattage                  | 41W                                                        |
| Total Lumens             | 3760lm                                                     |
| Delivered Lumens         | BK-1000lm                                                  |
| Voltage                  | 120-277V                                                   |
| Color Temperature        | 3000K                                                      |
| CRI (Ra)                 | 90CRI                                                      |
| Optional Color Temps     | 2700K - 5000K Available, Minimum Order Quantities<br>Apply |
| LED Rated Life           | 50,000 hours                                               |
| Dimming                  | 100% - 10%, TRIAC or ELV Dimmer (Not Included)             |
| Glass Details            | Opal Glass                                                 |
| Adjustable               | Yes                                                        |
| Rod Length               | 46" Max (3x12" + 1x6" x 1x4")                              |
| Wire Length              | 72" Max                                                    |
| Wire Type                | BK - Black Wire                                            |
| Minimum Hang Height      | 40"                                                        |
| Sloped Ceiling Adaptable | Yes                                                        |
| Location                 | Dry                                                        |
| Illumination Direction   | Omni-directional                                           |
| CEC Title 24 JA8         | Yes, JA8-2022                                              |
| <b>Canopy Dimensions</b> | D7-1/8" x H1-5/8"                                          |
| Paint Finish             | BK02                                                       |