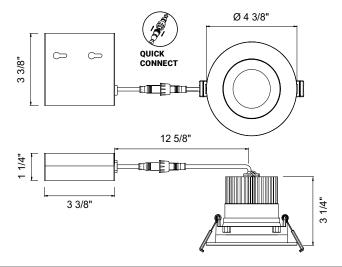

#### LIGHT HOUSING

- IC Airtight Cast aluminum body.
- Remodel application. C/W spring loaded clips.
- Mates to driver box with quick connector.
- Max Ceiling thickness 5/8".
- Approved for damp location.

### DIMENSIONS

- Cut hole: ø3 3/4".
- Fixture: ø4 3/8" x 3 1/4"H.

### **ELECTRICAL**

- 120 V Input class 2 constant current dimmable driver enclosed in junction box.
- TRIAC and ELV dimming.
- Min operating temperature (-4°F~104°F)(-20°C~-40°C).