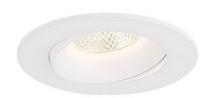

# **45369 ROUND REGRESSED GIMBAL**

The Midway collection is a family of integrated led recessed lights available in sizes ranging from 2"-6". With their durable die cast aluminum bodies and built on CCT color selecting switch Midway family fixtures are aesthetically appealing, functional and extremely versatile. Their IC rated shallow bodies allow them to be used in most residential and commercial installations with or without insulation in the ceiling. Midway fixtures are available in white or black finish and come standard with a reliable phase dimming power supply.

### DIMENSIONS

- Cut hole: ø3 3/4".
- Fixture: ø4 3/8" x 3 1/4"H.

#### BEAM WATTS LUMENS KELVIN DIMMABLE CRI **ADJUSTABLE** ANGLE TRIAC/ELV 38° 30° ø3 3/4" 12W Up to 861 **CCT Selectable** 90+

PRODUCT DIMENSIONS