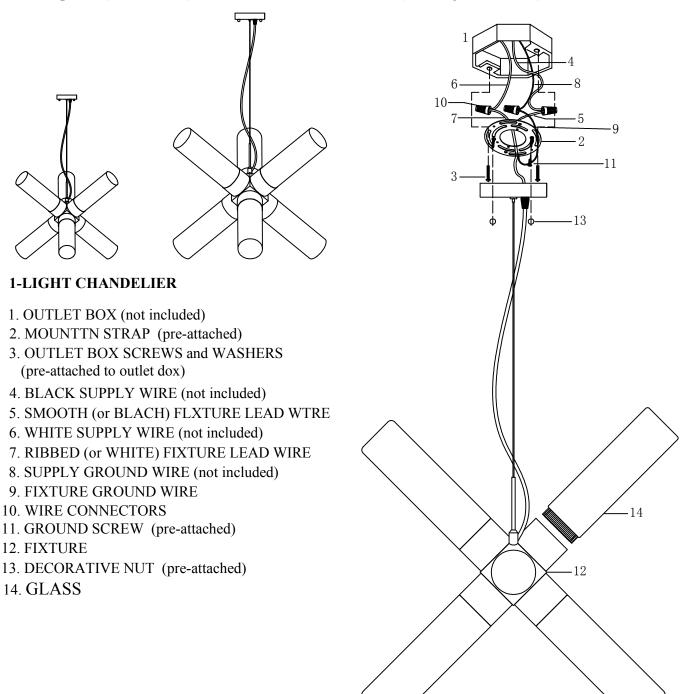

### Pendant #P810PLN6 / #P811PLN6

#### GENERAL

Remove all parts and hardware from the box and make sure that none are missing by referencing the illustrations provided.