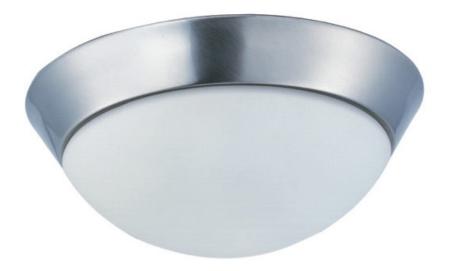

## PRODUCT DESCRIPTION

Clean, modern design with state of the art technology create the ultimate in ceiling illumination, featuring Polished Chrome metal bases and Satin White twist-lock glass diffusers. Long life 3000K LED lamps provide ample light at an affordable cost. An emergency back-up model makes this collection suitable for multi-family applications.