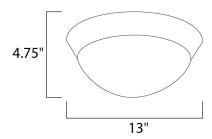

## PRODUCT DESCRIPTION

Clean, modern design with state of the art technology create the ultimate in ceiling illumination, featuring Polished Chrome metal bases and Satin White twist-lock glass diffusers. Long life 3000K LED lamps provide ample light at an affordable cost. An emergency back-up model makes this collection suitable for multi-family applications.



## **MEASUREMENTS**

DIMENSION : 13." W x 4.75" H HANGING WEIGHT : 3.53 lb

#### LAMPING

LUMENS : 1,548 Rated (0 Del.)

**BULB** : 17W LED (INCLUDED), 17W Total

CRI : 80 CRI

#### **FINISHES OPTION**

Polished Chrome PC

## **GLASS**

Satin White SW

## MATERIAL

Metal

#### **RATINGS**

Dry Location LED



#### **ADDITIONAL**

INSTALL UP/DOWN: RATED LIFE 40000 Hours OPERATING TEMPERATURE: -20°C (-4°F), 40°C (104°F)

Always consult a qualified electrician before installing any lighting product.



WESTERN DISTRIBUTION CENTER (HEADQUARTER) 253 NORTH VINELAND AVE I CITY OF INDUSTRY, CA 91746

# **EASTERN DISTRIBUTION CENTER**

4200 SHIRLEY DR. I ATLANTA, GA 30336

P. 626.956.4200 | F. 626.956.4225 | maximlighting.com