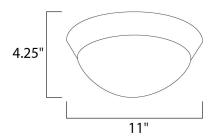

## PRODUCT DESCRIPTION

Clean, modern design with state of the art technology create the ultimate in ceiling illumination, featuring Polished Chrome metal bases and Satin White twist-lock glass diffusers. Long life 3000K LED lamps provide ample light at an affordable cost. An emergency back-up model makes this collection suitable for multi-family applications.



## **MEASUREMENTS**

DIMENSION : 11." W x 4.25" H

HANGING WEIGHT : 2.2 lb

#### LAMPING

**LUMENS** : 1,032 Rated (0 Del.)

**BULB** : 11.4W LED (INCLUDED), 11W Total

CRI : 80 CRI

## **FINISHES OPTION**

Polished Chrome PC

# **GLASS**

Satin White SW

## MATERIAL

Metal

### **RATINGS**

Dry Location LED



### **ADDITIONAL**

INSTALL UP/DOWN: RATED LIFE 40000 Hours OPERATING TEMPERATURE: -20°C (-4°F), 40°C (104°F)

Always consult a qualified electrician before installing any lighting product.



WESTERN DISTRIBUTION CENTER (HEADQUARTER) 253 NORTH VINELAND AVE I CITY OF INDUSTRY, CA 91746

## **EASTERN DISTRIBUTION CENTER**

4200 SHIRLEY DR. I ATLANTA, GA 30336

P. 626.956.4200 | F. 626.956.4225 | maximlighting.com