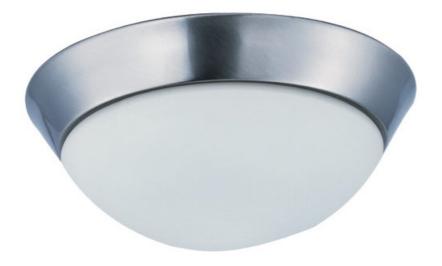

## PRODUCT DESCRIPTION

Clean, modern design with state of the art technology create the ultimate in ceiling illumination, featuring Polished Chrome metal bases and Satin White twist-lock glass diffusers. Long life 3000K LED lamps provide ample light at an affordable cost. An emergency back-up model makes this collection suitable for multi-family applications.

## **FINISHES OPTION**

Polished Chrome PC

# **GLASS**

Satin White SW

## MATERIAL

Metal